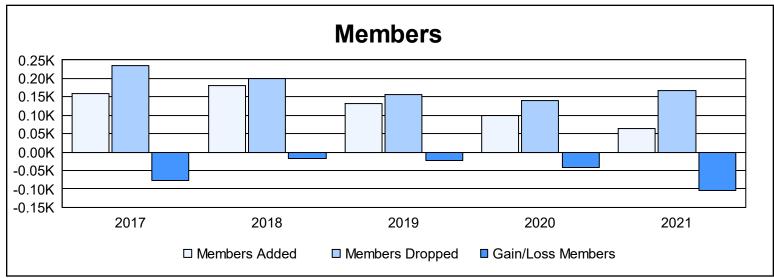

District 105 A As of June 2021 Cumulative

| Year      | New<br>Clubs | Dropped<br>Clubs | Gain/<br>Loss<br>Clubs | New<br>Members | Charter<br>Members | Reinstate<br>Members | Transfer<br>Members | Total<br>Member<br>Added | Total<br>Members<br>Dropped | Gain/<br>Loss<br>Members |
|-----------|--------------|------------------|------------------------|----------------|--------------------|----------------------|---------------------|--------------------------|-----------------------------|--------------------------|
| 2016-2017 | 2            | 5                | -3                     | 85             | 53                 | 12                   | 9                   | 159                      | 236                         | -77                      |
| 2017-2018 | 1            | 4                | -3                     | 146            | 23                 | 3                    | 10                  | 182                      | 200                         | -18                      |
| 2018-2019 | 0            | 1                | -1                     | 104            | 6                  | 1                    | 20                  | 131                      | 155                         | -24                      |
| 2019-2020 | 0            | 0                | 0                      | 79             | 8                  | 7                    | 5                   | 99                       | 140                         | -41                      |
| 2020-2021 | 0            | 3                | -3                     | 44             | 1                  | 4                    | 14                  | 63                       | 168                         | -105                     |
| Average   | 1            | 3                | -2                     | 92             | 18                 | 5                    | 12                  | 127                      | 180                         | -53                      |