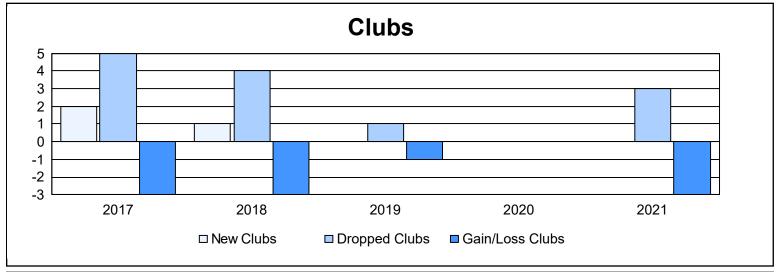

District 105 A As of June 2021 Cumulative

| Year      | New<br>Clubs | Dropped<br>Clubs | Gain/<br>Loss<br>Clubs | New<br>Members | Charter<br>Members | Reinstate<br>Members | Transfer<br>Members | Total<br>Member<br>Added | Total<br>Members<br>Dropped | Gain/<br>Loss<br>Members |
|-----------|--------------|------------------|------------------------|----------------|--------------------|----------------------|---------------------|--------------------------|-----------------------------|--------------------------|
| 2016-2017 | 2            | 5                | -3                     | 85             | 53                 | 12                   | 9                   | 159                      | 236                         | -77                      |
| 2017-2018 | 1            | 4                | -3                     | 146            | 23                 | 3                    | 10                  | 182                      | 200                         | -18                      |
| 2018-2019 | 0            | 1                | -1                     | 104            | 6                  | 1                    | 20                  | 131                      | 155                         | -24                      |
| 2019-2020 | 0            | 0                | 0                      | 79             | 8                  | 7                    | 5                   | 99                       | 140                         | -41                      |
| 2020-2021 | 0            | 3                | -3                     | 44             | 1                  | 4                    | 14                  | 63                       | 168                         | -105                     |
| Average   | 1            | 3                | -2                     | 92             | 18                 | 5                    | 12                  | 127                      | 180                         | -53                      |